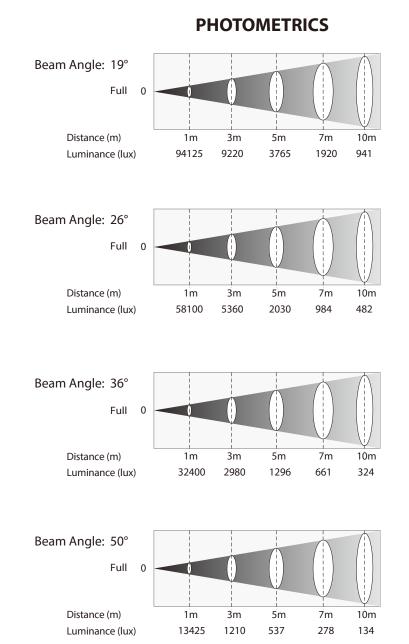

## LEDPRO132 SPECIFICATIONS

Light Source: Output: Colour Temps: Beam Angle: Native Colours: Mains: Power connections: Housing: IP rating: Operating temperature: Dimensions: 91x3.5W COB 2800K ~ 8000K (up to CRI 92) 2030 LUX @ 5 meters @ 26° 2800K ~ 8000K 19° / 26° / 36° / 50° / Z15-30 / Z25-50 Red, Orange, Green, Royal Blue, Blue, Lime 100V-240V, 50/60 Hz Neutrik PowerCon In/Out Diecast aluminium IP20 -20°C to 40°C 596 x 287 x 551 mm