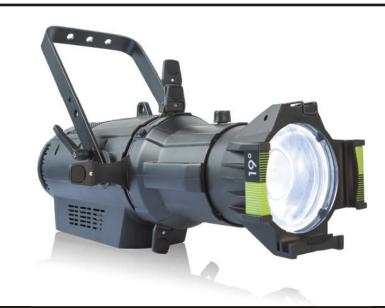

## **LED PROFILE - VARIABLE WHITE**

LEDPRO132

The EPROFILE VW is the highest-output tunable white LED profile in its class. While output and performance are exceptional, its functionality and features are familiar, with a design that allows for compatibility with a wide range of industry-standard accessories. Built to withstand the rigors of serious professional use.

## **FEATURES**

- Innovative six-colour mixable LED light source with exquisite colour rendering (up to CRI 92)
- Variable white colour temp presets from 2800K ~ 8000K
- Adjustable +/- green hue fine tuning
- Independent control of discrete source colours (red, orange, green, royal blue, blue, lime)
- Flawless 16-bit dimming with selection of four dimming curves
- Flicker-free output with selectable PWM frequencies for worry-free video
- Crisp gobo image projection, even at close range
- Extremely flat field projection
- Quiet operation suitable for studio use (two selectable fan modes)
- Power linking (PowerCon In/Out)
- Rugged die-cast body and low-maintenance design
- Manual control via onboard menu
- DMX control
- Available fixed lens tubes: 14° 19° 26° 36° 50° (not included)
- Available zoom lens tubes: 15°-30° or 25°-50° (not included)