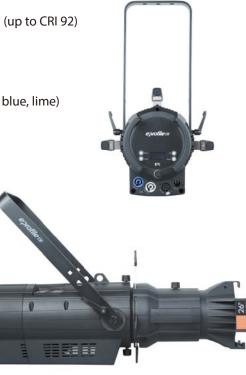

## **FEATURES**

- Innovative six-colour mixable LED light source with exquisite colour rendering (up to CRI 92)
- Variable white colour temp presets from 2800K ~ 8000K
- Adjustable +/- green hue fine tuning
- Independent control of discrete source colours (red, orange, green, royal blue, blue, lime)
- Flawless 16-bit dimming with selection of four dimming curves
- Flicker-free output with selectable PWM frequencies for worry-free video
- Crisp gobo image projection, even at close range
- Extremely flat field projection
- Quiet operation suitable for studio use (two selectable fan modes)
- Power linking (PowerCon In/Out)
- Rugged die-cast body and low-maintenance design
- Manual control via onboard menu
- DMX control
- Available fixed lens tubes: 14° 19° 26° 36° 50° (not included)
- Available zoom lens tubes: 15°-30° or 25°-50° (not included)

## LEDPRO132 SPECIFICATIONS

Light Source: Output: Colour Temps: Beam Angle: Native Colours: Mains: Power connections: Housing: IP rating: Operating temperature: Dimensions: 91x3.5W COB 2800K ~ 8000K (up to CRI 92) 2030 LUX @ 5 meters @ 26° 2800K ~ 8000K 19° / 26° / 36° / 50° / Z15-30 / Z25-50 Red, Orange, Green, Royal Blue, Blue, Lime 100V-240V, 50/60 Hz Neutrik PowerCon In/Out Diecast aluminium IP20 -20°C to 40°C 596 x 287 x 551 mm

DMX, RDM, Manual +/- 25 green 4 dimming curve modes 3 / 5 / 6 / 8 / 11 / 15 / 17 OLED menu 252W 5-pin XLR In/Out for DMX Matte black Variable speed fan 600Hz ~ 25KHz (selectable) 7.8 KG

LENS TUBE ORDER CODES: